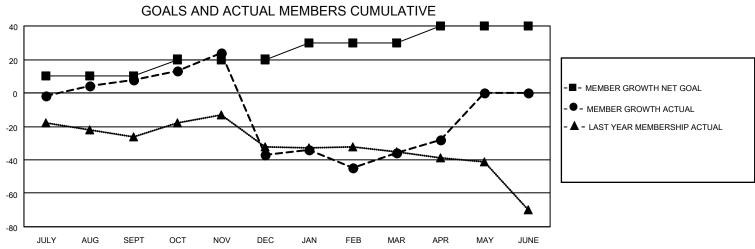

## MONTHLY MEMBERSHIP PROGRESS REPORT

LOCATION TEXAS District 2 A3 Results as of: 4/30/2023

| Clubs                 |               |           |               | Members               |                        |                         |                                                    |
|-----------------------|---------------|-----------|---------------|-----------------------|------------------------|-------------------------|----------------------------------------------------|
| RESULTS FOR 2022-2023 |               |           |               | RESULTS FOR 2022-2023 |                        |                         |                                                    |
| QUARTER               | NEW CLUB GOAL | NEW CLUBS | DROPPED CLUBS | QUARTER MEME          | BER GROWTH NET<br>GOAL | MEMBER GROWTH<br>ACTUAL | DROPPED<br>MEMBERS ACTUAL<br>(including transfers) |
| JULY/AUG/SEPT         | 1             | 0         | 0             | JULY/AUG/SEPT         | 10                     | 56                      | 41                                                 |
| OCT/NOV/DEC           | 1             | 0         | 2             | OCT/NOV/DEC           | 10                     | 40                      | 75                                                 |
| JAN/FEB/MAR           | 1             | 0         | 1             | JAN/FEB/MAR           | 10                     | 25                      | 22                                                 |
| APR/MAY/JUNE          | 1             | 0         | 0             | APR/MAY/JUNE          | 10                     | 16                      | 7                                                  |